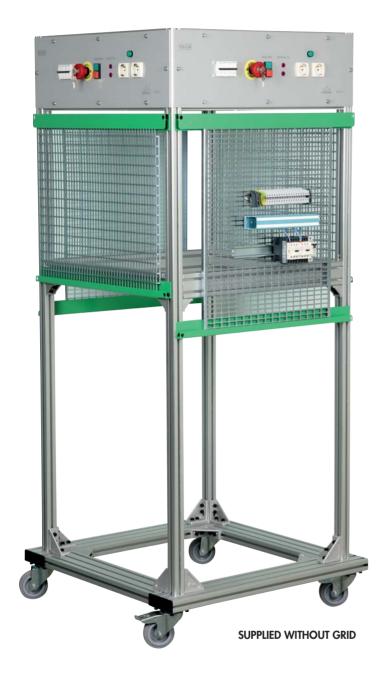

## MOBILE WIRING AREA WITH DISTRIBUTION CONSOLE FOR 4 OPERATORS

## ref. PCA-CUB-O Orange PCA-CUB-V Green

Area for 4 users comprised of:

- 4 horizontal power supply consoles equipped with:
  - 1 emergency stop button
  - 1 On/Off button with indicator light
  - 1 thermal-magnetic residual current circuit-breaker 16A two-pole
  - 1 output 24VAC on terminals 4mm
  - 2 mains sockets 230VAC
- 1 frame made of matt anodized aluminium with casters, two with brakes.
- 4 areas equipped with 2 adjustable horizontal supports for taking any
- wiring frame not exceeding 1200mm high and 750mm wide.

Overall dimensions 2000 x 750 x 750mm.