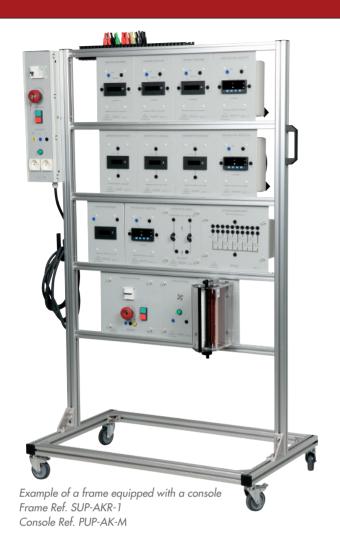

#### ref. PUP-AK-M

Dimensions: 500 x 135 x 120mm

The sockets at the rear of the consoles can be used to connect the modules as well as the computers