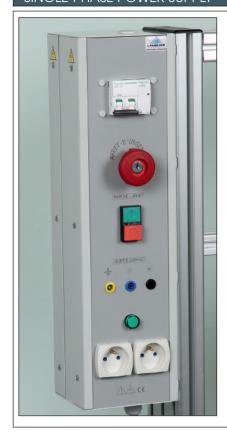

# SINGLE-PHASE POWER SUPPLY

## Front panel equipment

- 1 16A thermal magnetic circuit breaker
- 1 Emergency key-operated emergency stop button
- 1 Push-button on + light
- 1 230V single-phase power outlet on 4mm safety terminals
- 2 AC outlets 2P + T 230VAC