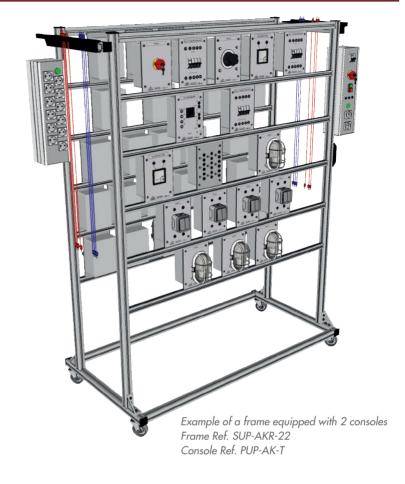

## ref. PUP-AK-T

Dimensions :  $500 \times 135 \times 120$ mm

The sockets at the rear of the consoles can be used to connect the modules as well as the computers