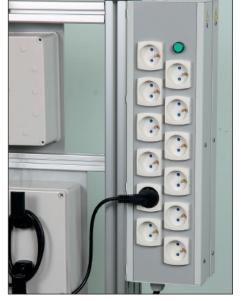

# Rear equipment

- 10 Power outlets 2P + T 230VAC
- 1 Power LED

Compatible with: all SUP-AKR frame The SUP-AKC-60 frame The SUP-AK-20 frame

## ref. PUP-AK-T

Dimensions :  $500 \times 135 \times 120$ mm

The sockets at the rear of the consoles can be used to connect the modules as well as the computers