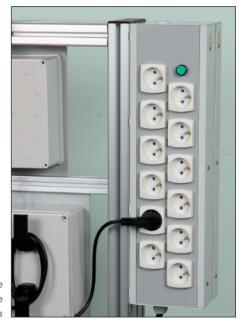

### Rear equipment

- 10 Power outlets 2P + T 230VAC
- 1 Power LED

Compatible with: all SUP-AKR frames The SUP-AKC-60 frame The SUP-AK-20 frame

#### ref. PUP-AK-M

Dimensions: 500 x 135 x 120mm

The sockets at the rear of the consoles can be used to connect the modules as well as the computers