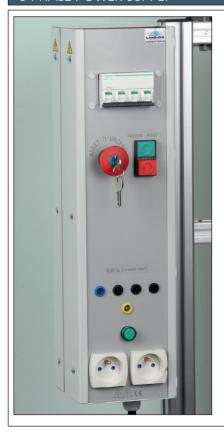

# 3-PHASE POWER SUPPLY

## Front panel equipment

- 1 4-pole magnetothermal circuit breaker
- 1 Emergency key-operated emergency stop button
- 1 Push-button on + light
- 1 Sort output. 3 x 400V + N + T on 4mm safety terminals
- 2 AC outlets 2P + T 230VAC